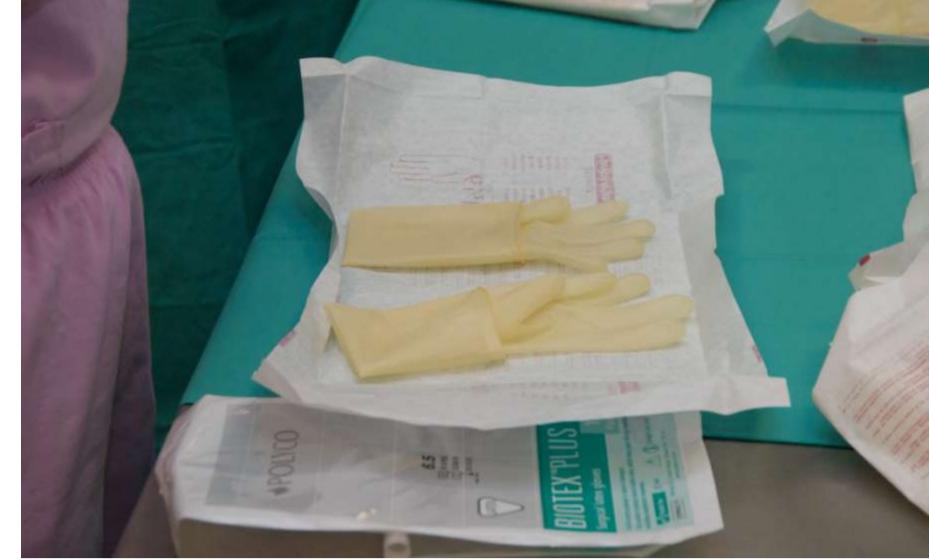

## Open gloving

UNITED KINGDOM · CHINA · MALAYSIA

1:Open the glove packet without touching the inside of the packet and with the fingers of the gloves pointing away from you. 2:Pick up the cuff of the right hand glove with your left hand.