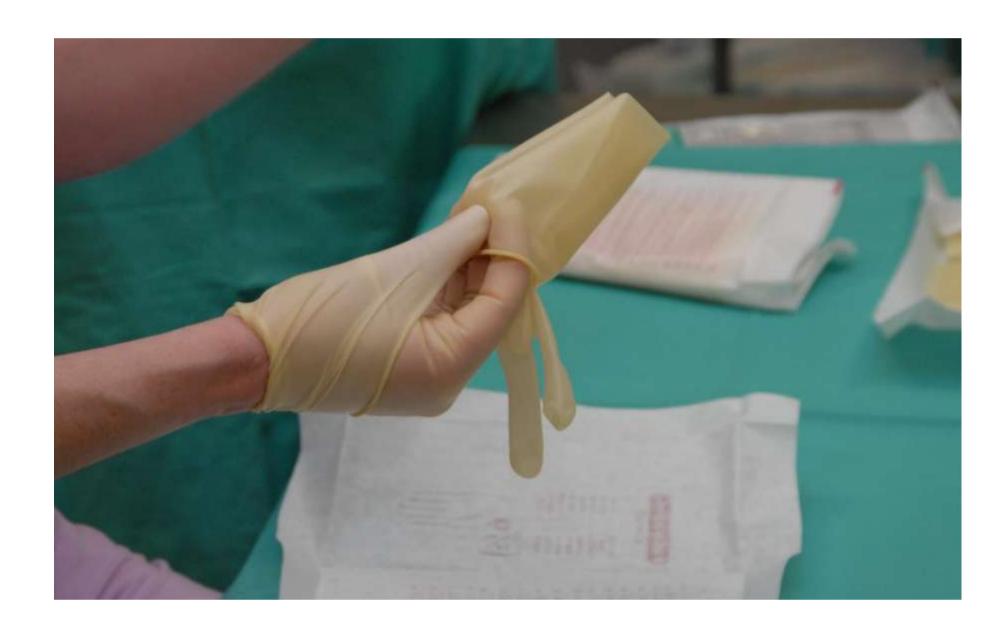

3:Slide your right hand into the glove...

4: tucking your right thumb inside the cuff.

5: Slide your right hand inside the cuff of the left glove and ...

6: pick up the left glove.

9: and pull the cuff up your arm (without contaminating your right glove!)