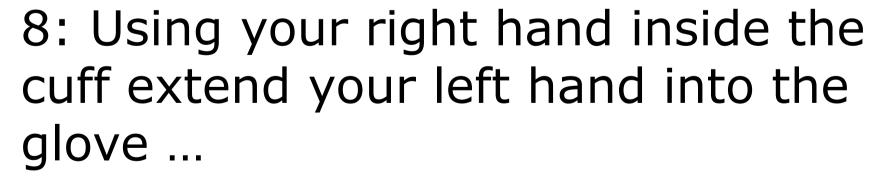

3:Slide your right hand into the glove...

4: tucking your right thumb inside the cuff.

5: Slide your right hand inside the cuff of the left glove and ...

6: pick up the left glove.

9: and pull the cuff up your arm (without contaminating your right glove!)