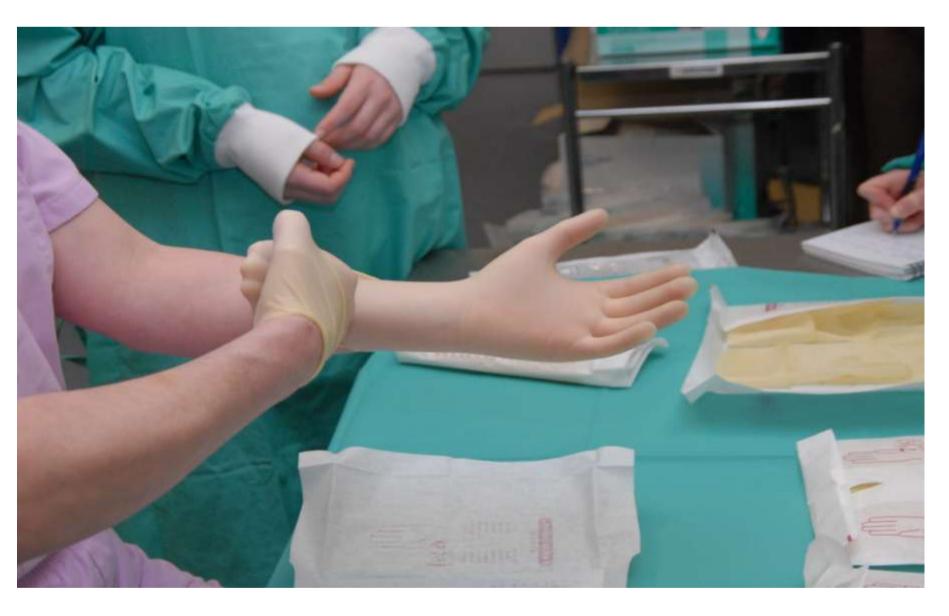

10: Slide your left fingers inside the cuff of your right glove and ...

11: pull the cuff up your arm
(avoiding contamination of your left
glove!)

12: Adjust the fit of the glove as necessary