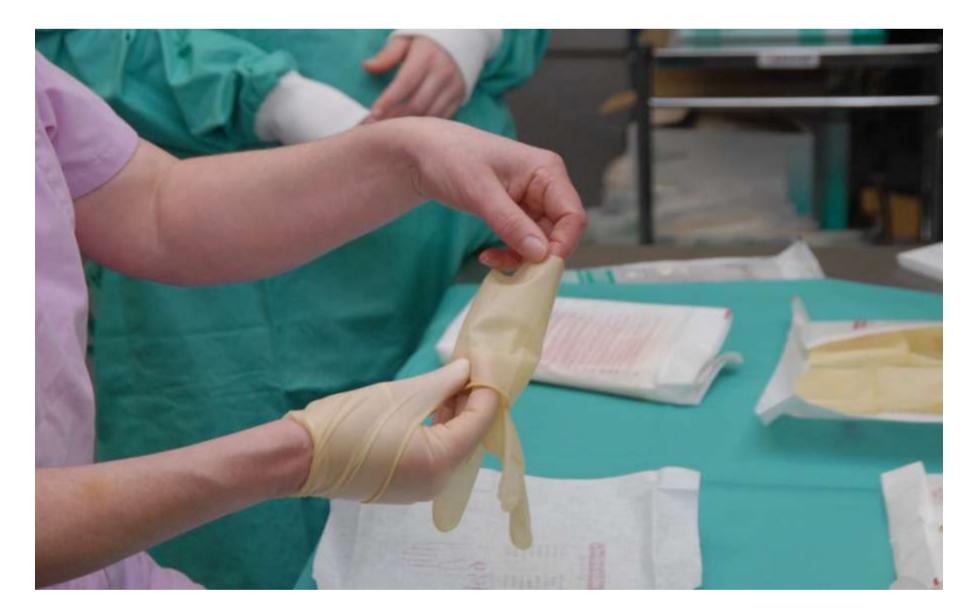

10: Slide your left fingers inside the cuff of your right glove and ...

11: pull the cuff up your arm
(avoiding contamination of your left
glove!)

12: Adjust the fit of the glove as necessary