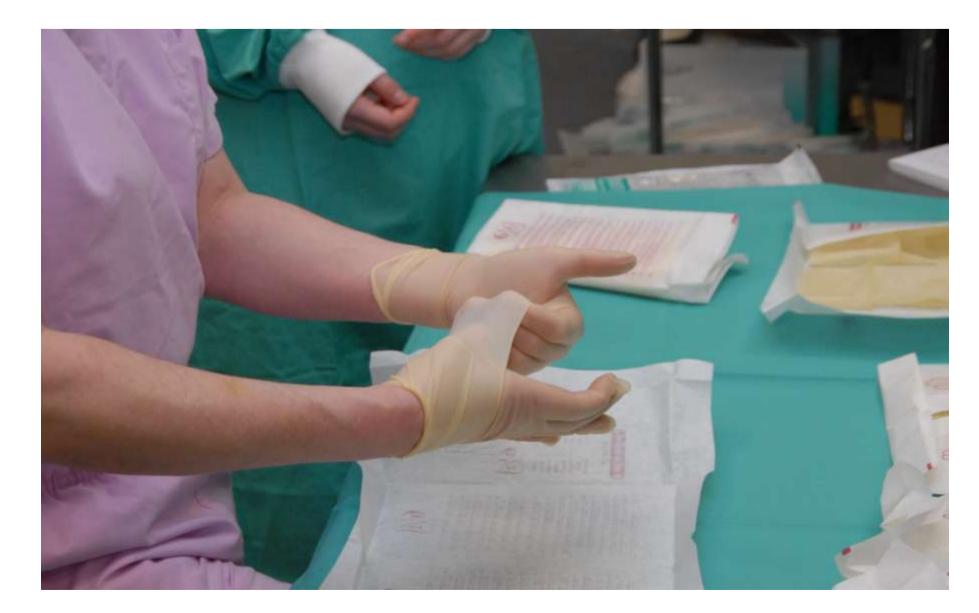

10: Slide your left fingers inside the cuff of your right glove and ...

11: pull the cuff up your arm
(avoiding contamination of your left
glove!)

12: Adjust the fit of the glove as necessary