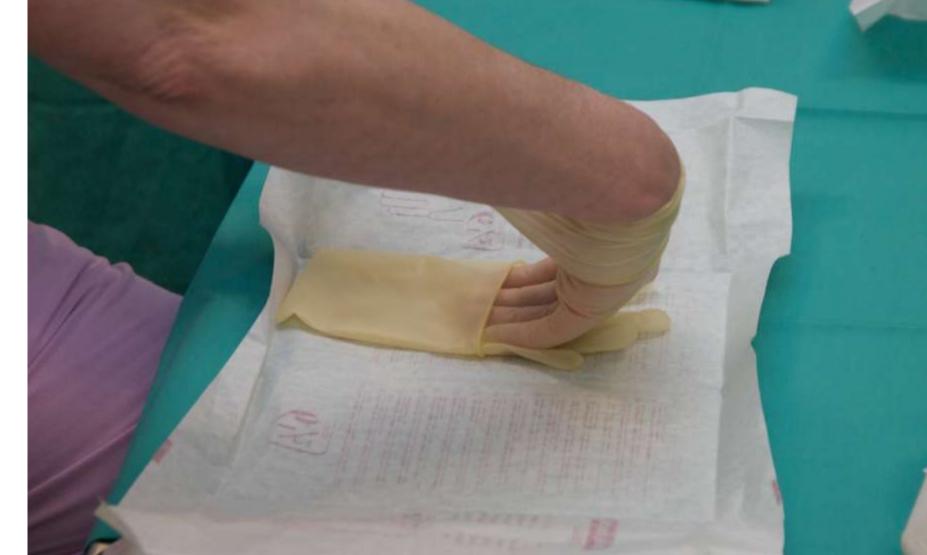

3:Slide your right hand into the glove...

4: tucking your right thumb inside the cuff.

5: Slide your right hand inside the cuff of the left glove and ...

6: pick up the left glove.

9: and pull the cuff up your arm (without contaminating your right glove!)