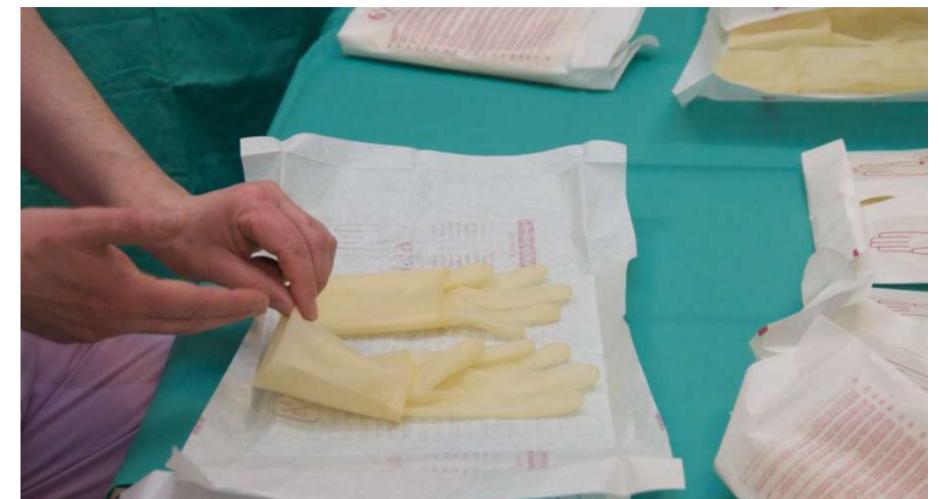

## Open gloving

UNITED KINGDOM · CHINA · MALAYSIA

1:Open the glove packet without touching the inside of the packet and with the fingers of the gloves pointing away from you. 2:Pick up the cuff of the right hand glove with your left hand.