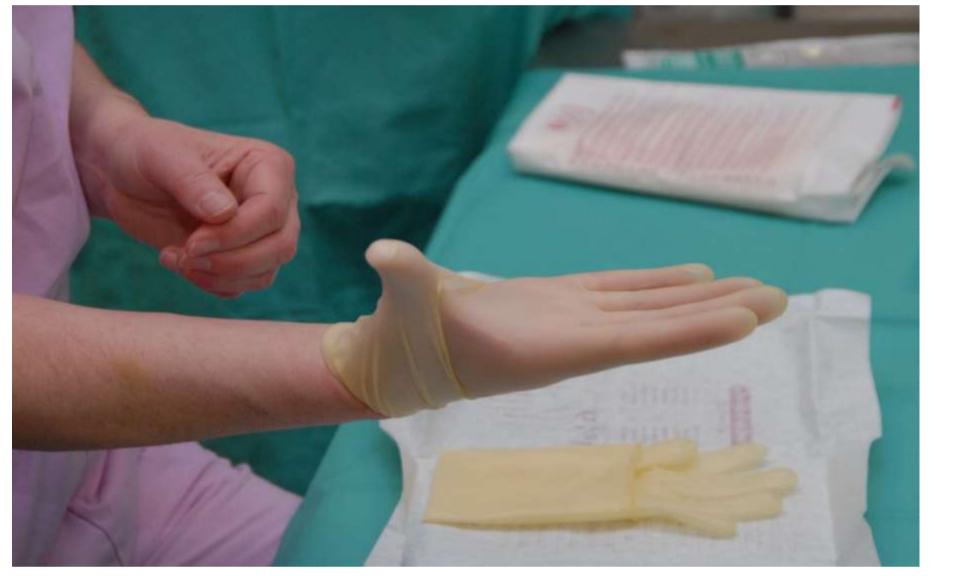

3:Slide your right hand into the glove...

4: tucking your right thumb inside the cuff.

5: Slide your right hand inside the cuff of the left glove and ...

6: pick up the left glove.

9: and pull the cuff up your arm (without contaminating your right glove!)

10: Slide your left fingers inside the cuff of your right glove and ...

11: pull the cuff up your arm
(avoiding contamination of your left
glove!)

12: Adjust the fit of the glove as necessary