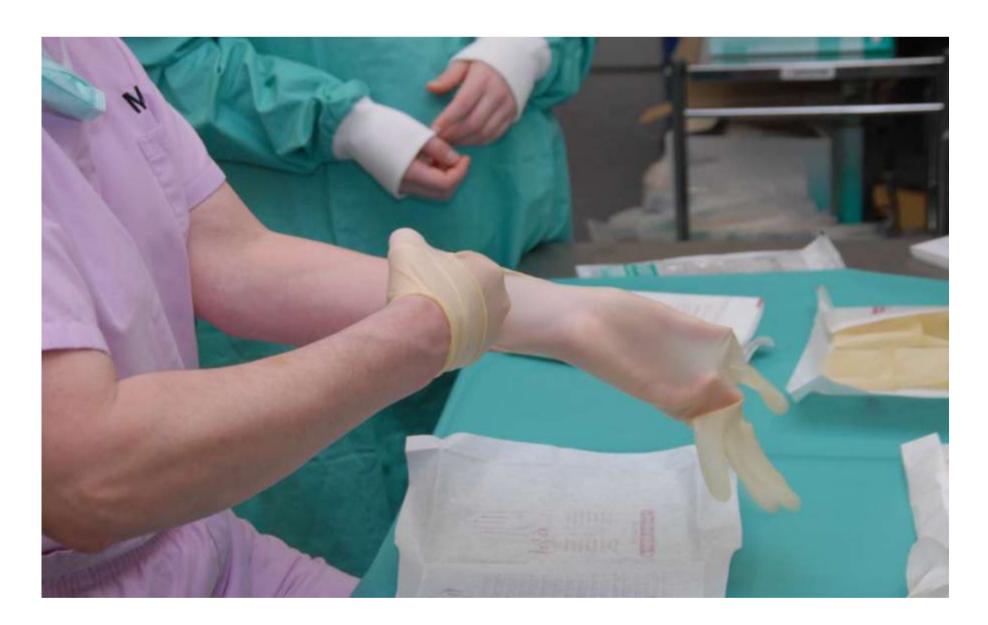

10: Slide your left fingers inside the cuff of your right glove and ...

11: pull the cuff up your arm
(avoiding contamination of your left
glove!)

12: Adjust the fit of the glove as necessary