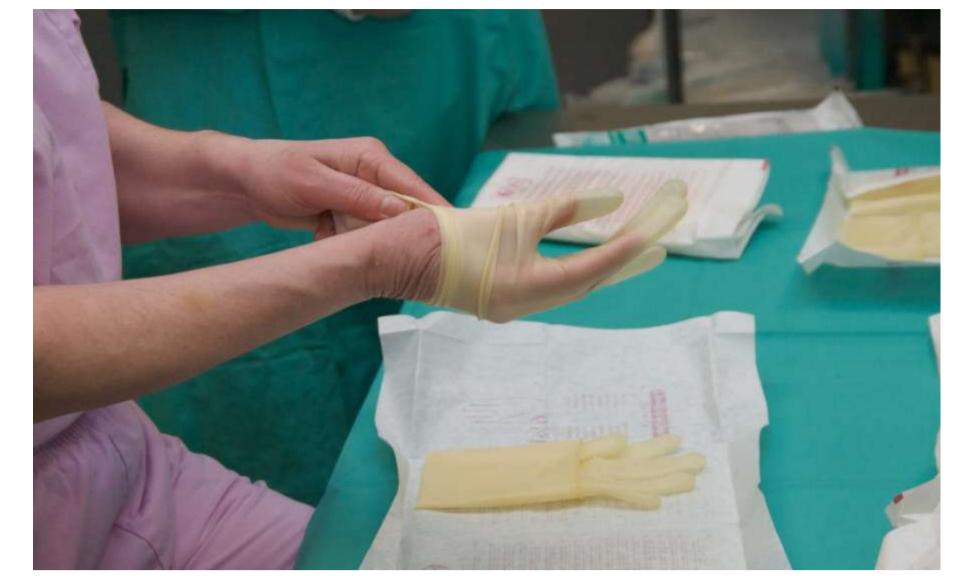

3:Slide your right hand into the glove...

4: tucking your right thumb inside the cuff.

5: Slide your right hand inside the cuff of the left glove and ...

6: pick up the left glove.

9: and pull the cuff up your arm (without contaminating your right glove!)